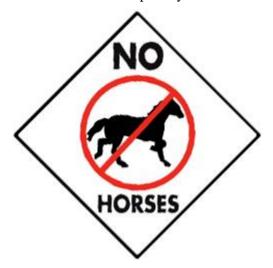

#### **Transportation to the School**

Please be advised, as per school district policy, animals are not allowed on school grounds.

Therefore, arriving to the school in a horse and carriage is NOT permitted.

You will NOT be allowed to enter the campus if you arrive in a horse and carriage.